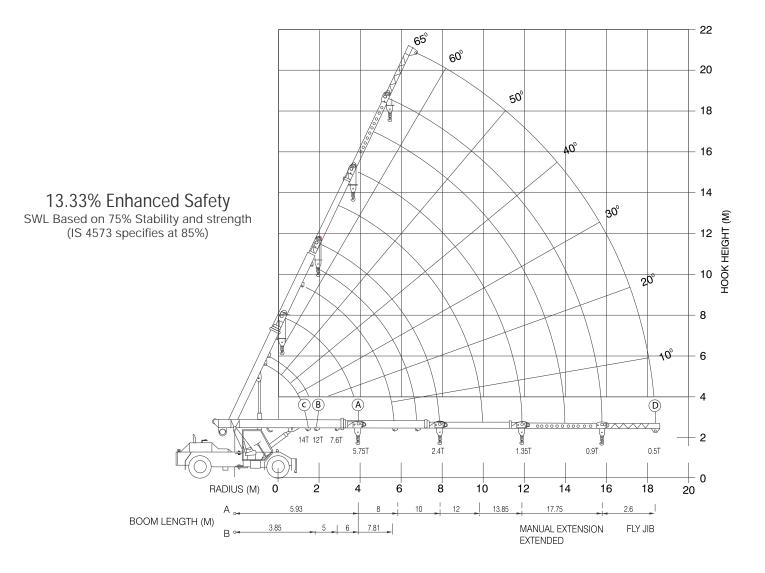

|               | (A)                                                  |      |      |                                 |       |       |
|---------------|------------------------------------------------------|------|------|---------------------------------|-------|-------|
| RADIUS<br>(M) | BOOM LENGTH IN METRES-<br>MANUAL EXTENSION RETRACTED |      |      | MANUAL<br>EXTENSION<br>EXTENDED |       |       |
|               | 5.93                                                 | 8    | 10   | 12                              | 13.85 | 17.75 |
| 2             | 7500                                                 | 7500 | 7500 |                                 |       |       |
| 3             | 7500                                                 | 7500 | 6900 | 5200                            |       |       |
| 4             | 5750                                                 | 5700 | 5070 | 4500                            | 3970  |       |
| 5             |                                                      | 4400 | 4760 | 4000                            | 3460  | 1680  |
| 6             |                                                      | 3600 | 3525 | 3475                            | 3100  | 1575  |
| 7             |                                                      |      | 2900 | 2900                            | 2750  | 1475  |
| 8             |                                                      |      | 2400 | 2478                            | 2400  | 1400  |
| 9             |                                                      |      |      | 2130                            | 2080  | 1300  |
| 10            |                                                      |      |      |                                 | 1775  | 1250  |
| 11            |                                                      |      |      |                                 | 1550  | 1180  |
| 12            |                                                      |      |      |                                 | 1350  | 1135  |
| 13            |                                                      |      |      |                                 |       | 1110  |
| 16            |                                                      |      |      |                                 |       | 900   |
| 18            |                                                      |      |      |                                 |       |       |

| (B)                                                                        |       |       |       |
|----------------------------------------------------------------------------|-------|-------|-------|
| PIVOT TO INNER LUG<br>1ST JIB EXTN. MANUAL EXTN.<br>MANUAL EXTN. RETRACTED |       |       |       |
| 3.85                                                                       | 5     | 6     | 7.81  |
| 12000                                                                      | 11000 | 11000 | 10550 |
|                                                                            | 7000  | 7000  | 6700  |
|                                                                            |       | 4800  | 4750  |
|                                                                            |       |       | 3570  |
| (0)                                                                        |       |       |       |

| (C)                  |            |  |
|----------------------|------------|--|
| 14T LUG              |            |  |
| BOOM FULLY RETRACTED |            |  |
| RADIUS (M)           | S.W.L (KG) |  |
| 1.5                  | 14000      |  |

|               | (E)                                                                |       |       |      |
|---------------|--------------------------------------------------------------------|-------|-------|------|
| RADIUS<br>(M) | BOOM PIVOT TO OUTER<br>LUG IST JIB EXTN.<br>MANUAL EXTN. RETRACTED |       |       |      |
|               | 4.97                                                               | 6.5   | 7.5   | 8.93 |
| 2             | 11000                                                              | 10500 | 10000 | 7500 |
| 3             | 7600                                                               | 7400  | 7300  | 6000 |
| 4             |                                                                    | 5000  | 4900  | 4800 |
| 5             |                                                                    |       | 3800  | 3700 |
| . 6           |                                                                    |       |       | 3000 |
| 7             |                                                                    |       |       | 2300 |

| RADIUS | (D)                              |
|--------|----------------------------------|
| (M)    | FLY JIB<br>(BOOM FULLY EXTENDED) |
| 6.4    | 750                              |
| 8.0    | 750                              |
| 10.9   | 700                              |
| 13.5   | 650                              |
| 15.6   | 600                              |
| 17.1   | 550                              |
| 18.0   | 500                              |
| 18.4   | 500                              |

- Radius is the horizontal Distance Measured from the center of front wheel to the load point
- S.W.L are based on firm level ground with tyres 11x20 16 ply rating to 115 PSI. Weight of hooks, blocks, slings & chain etc. included
- Lift & Carry the S.W.L Shall be carried with the minimum boom length & as close to the ground as possible at speed not in excess of 2 kmph.
- Boom head mounted RHINO hook capacity 6000 kg